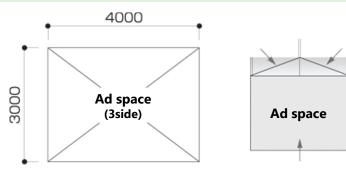

#### 8. Hanging Banner Ad [C] (3-sided type)

Hanging Banner Ad [A]&[B]

- Size: Width 4,000mm x Height 3,000mm
- Material: Tarpaulin
- Applications for No.6-8 are limited to exhibitors with 8 or more booths.
- These menus are available only if the total number of applications for No.6 through No.8 is 4 or more.
- Please note that we may not be able to meet your request for the hanging position.

#### Hanging Banner Ad [C]