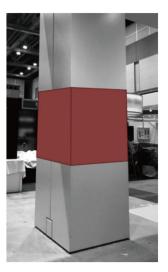

### Menu 4 | Cylinder Banner Ad (Location: 1<sup>st</sup> Floor, West Hall)

- Size: Width 1,800mm x Height 1,400mm x 2 sides \* For 2 sides of 1/2 circumference of 1 cylinder
- Material: Tarpaulin

- Size: Width 1,020mm x Height 1,400mm x 2 sides \* For 2 sides of 1 square pillar
- Material: Tarpaulin