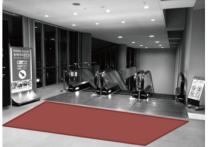

## Menu 1-3 | Floor Ad

1. Floor Ad (Location: 4<sup>th</sup> Floor, West Hall) to be placed the escalator connecting 2F→4F

Width 4,500mm x Height 2,000mm

- \* Maximum size
- 3. Floor Ad (Location: 1st Floor, West Hall) to be placed the escalator connecting 4F→1F