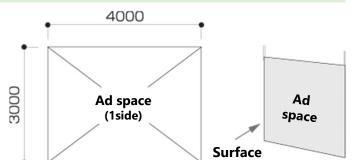

#### 6. Hanging Banner Ad [A] (1-sided type)

#### 8. Hanging Banner Ad [C] (3-sided type)

Hanging Banner Ad [A]&[B]

- Size: Width 4,000mm x Height 3,000mm
- Material: Tarpaulin
- Applications for No.6-8 are limited to exhibitors with 8 or more booths.
- These menus are available only if the total number of applications for No.6 through No.8 is 4 or more.
- Please note that we may not be able to meet your request for the hanging position.