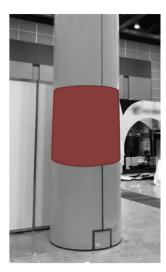

### Menu 4 | Cylinder Banner Ad (Location: 1<sup>st</sup> Floor, West Hall)

- Size: Width 1,800mm x Height 1,400mm x 2 sides \* For 2 sides of 1/2 circumference of 1 cylinder
- Material: Tarpaulin

- Size: Width 1,020mm x Height 1,400mm x 2 sides \* For 2 sides of 1 square pillar
- Material: Tarpaulin