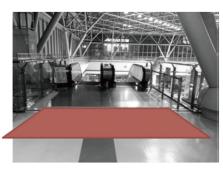

2. Floor Ad (Location: 4<sup>th</sup> Floor, West Hall) to be placed the escalator connecting 1F→4F

Width 4,000mm x Height 2,000mm

\* Maximum size

Width 3,500mm x Height 2,500mm

\* Maximum size