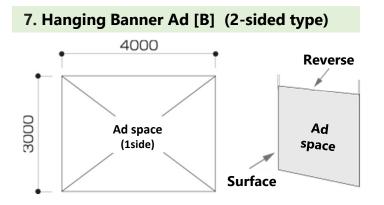

## Menu 6-8 | Hanging Banner

#### 8. Hanging Banner Ad [C] (3-sided type)

Hanging Banner Ad [A]&[B]

- Size: Width 4,000mm x Height 3,000mm
- Material: Tarpaulin
- Applications for No.6-8 are limited to exhibitors with 8 or more booths.
- These menus are available only if the total number of applications for No.6 through No.8 is 4 or more.
- Please note that we may not be able to meet your request for the hanging position.