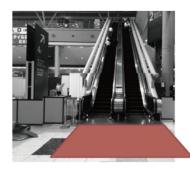

## Menu 1-3 | Floor Ad

1. Floor Ad (Location: 4<sup>th</sup> Floor, West Hall) to be placed the escalator connecting 2F→4F

Width 4,500mm x Height 2,000mm

- \* Maximum size
- 3. Floor Ad (Location: 1st Floor, West Hall) to be placed the escalator connecting 4F→1F